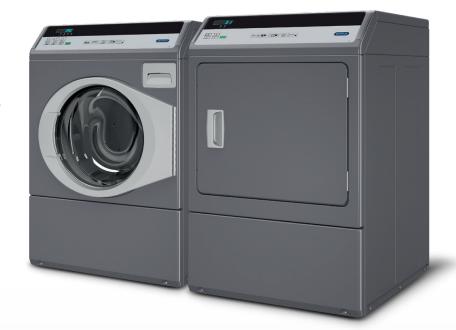

## SP10 / SD10

## Features - Washer Extractor

- Stainless steel outer and inner drum
- Industry-leading 440 G-Force extraction removes more moisture, minimising drying times and utility costs
- Totally freestanding: can be installed on any floor and any level
- Suspension with new out-of-balance logic
- Soap box with four compartments
- Door opens 180° for easy loading and unloading
- Standard, drain valve
- Top, front and side panels available in anthracite grey
- Electrical heating or boiler-fed
- Special mop wash programs: mops & microfibres
- LED indication of the status of the program
- Time remaining countdown
- Compact design

## Features - Dryer

- Galvanized steel cylinder
- Oversized lint filter located in front for easy cleaning
- Powerful exhaust blower assures short drying times and low operating costs
- Wide door opening of 180° for easy loading and unloading
- Top, front and side panels standard available in anthracite grey
- Electrical or gas heating
- 4 drying programs
- LED indication of the status of the program
- Time remaining countdown